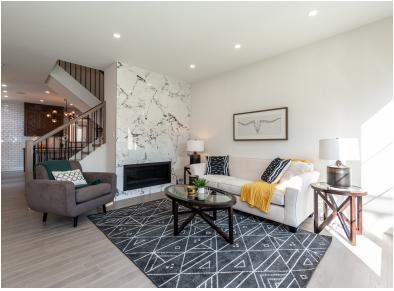

### 550 COLE AVENUE

Truly unique chef kitchen appointed with stainless steel appliances, quartz countertops and functional layout. Beautiful windows provide an abundance of natural light and perfectly compliment the 9ft ceilings throughout. The custom gas fireplace adds character and charm along with the pot lights and gorgeous hardwood throughout.

- Gourmet Kitchen
- Quartz Countertops
- Stainless Steel Appliances
- Custom Fireplace in Living Room
- Pot Lights Throughout
- Built In Surround System