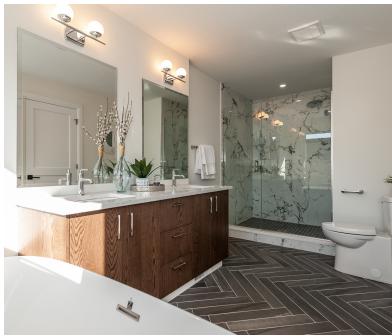

### 550 COLE AVENUE

Truly unique chef kitchen appointed with stainless steel appliances, quartz countertops and functional layout. Beautiful windows provide an abundance of natural light and perfectly compliment the 9ft ceilings throughout. The custom gas fireplace adds character and charm along with the pot lights and gorgeous hardwood throughout.

- Gourmet Kitchen
- Quartz Countertops
- Stainless Steel Appliances
- Custom Fireplace in Living Room
- Pot Lights Throughout
- Built In Surround System