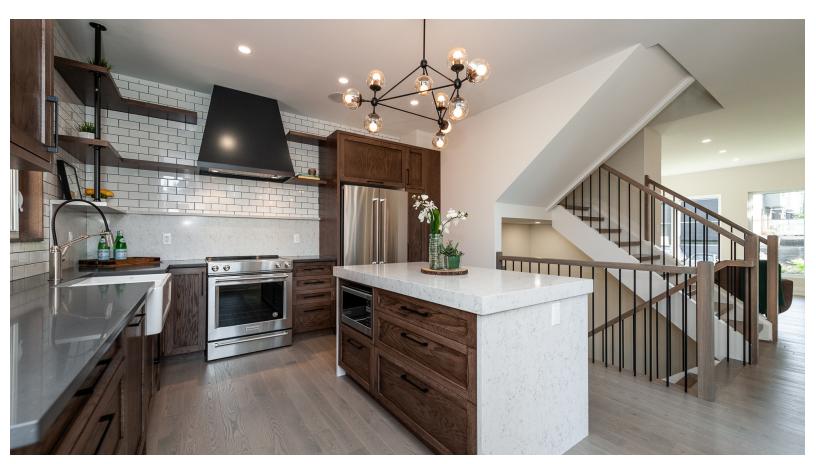

### 550 COLE AVENUE

Truly unique chef kitchen appointed with stainless steel appliances, quartz countertops and functional layout. Beautiful windows provide an abundance of natural light and perfectly compliment the 9ft ceilings throughout. The custom gas fireplace adds character and charm along with the pot lights and gorgeous hardwood throughout.

- Gourmet Kitchen
- Quartz Countertops
- Stainless Steel Appliances
- Custom Fireplace in Living Room
- Pot Lights Throughout
- Built In Surround System