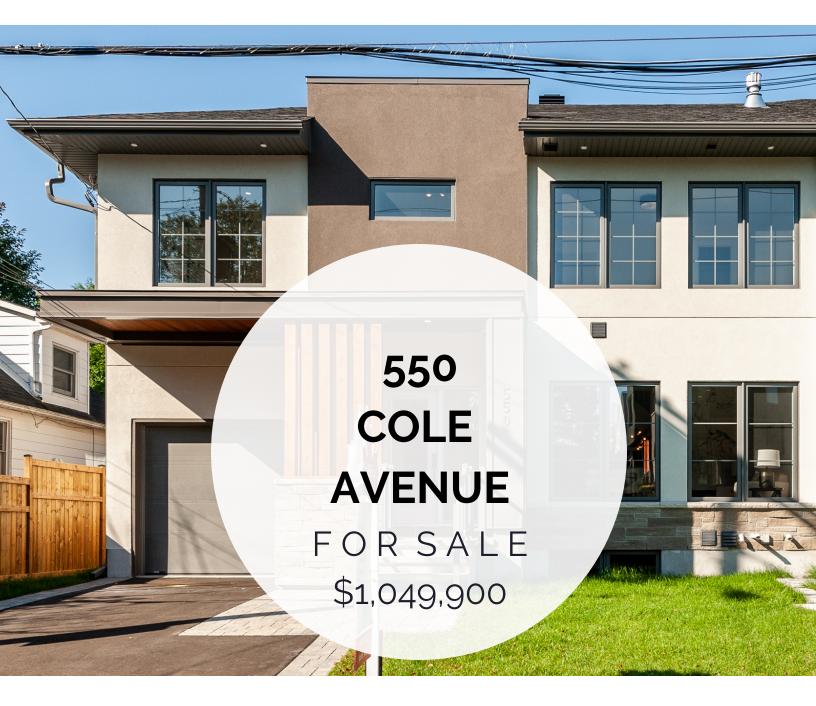

### 550 COLE AVENUE

Truly unique chef kitchen appointed with stainless steel appliances, quartz countertops and functional layout. Beautiful windows provide an abundance of natural light and perfectly compliment the 9ft ceilings throughout. The custom gas fireplace adds character and charm along with the pot lights and gorgeous hardwood throughout.

## 550 COLE AVENUE

A smart open concent design with convenient 2nd level laundry and completely finished lower level. Both the master and 2nd bedroom include a walkin closet.

- Second Level Laundry
- Spacious Master Bedroom
- Spa-Like Ensuite
- Large Walk-In Closet
- 1 Car Garage
- Fully Finished Lower Level

#### 550 COLEAVENUE

This home is move in ready and has every feature you could want. Don't miss your chance to own this gem close to all amenities, schools, parks and more. This is not your typical modern home with lack of character this Tarion insured home has been designed with utmost care and attention to detail. You will love the outdoor space and features.