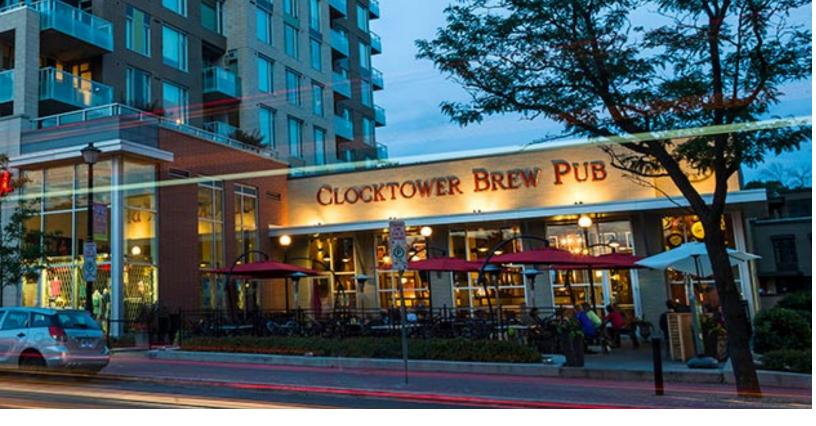

# LOCATION

On the edge of the scenic Ottawa River, you will discover the neighbourhood of Highland Park. Rich in history, this sub-neighbourhood of Westboro is located between Richmond Road and Carling Avenue, Denbury Avenue and Churchill Avenue. Not only is it in a prime location, but it offers plenty of attractions for families who enjoy sports, dining out, entertainment or shopping. With its numerous public parks and tightly-knit communities, it allows families to live a quiet lifestyle while still being very close to the downtown.