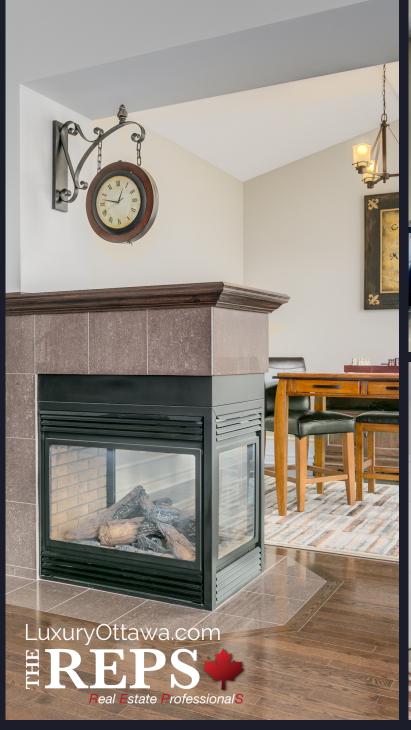

- Main Floor Office
- Open Concept
- High Quality Finishes
- 3-Sided Fireplace

You will love the open concept layout, huge gourmet kitchen with upgraded cabinetry. Off the kitchen is the separate dinning room and eating area.