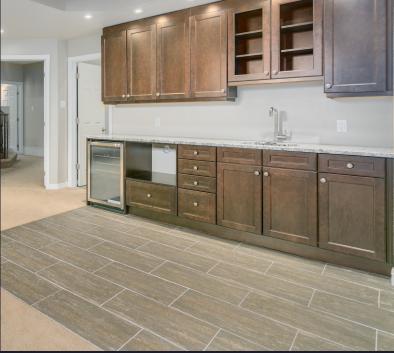

Functional layout and beautiful finishes continue downstairs to the huge basement that boasts high ceilings, large windows, the softest carpet and a full bath.

- Mini Kitchenette
- Full Bathroom
- Two Bedrooms
- Expansive Rooms