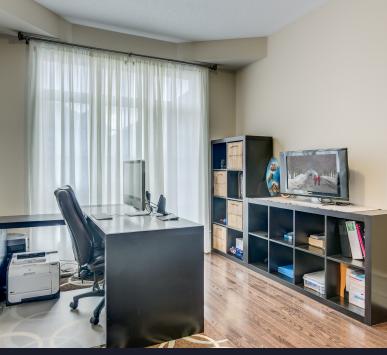

- Main Floor Office
- Open Concept
- High Quality Finishes
- 3-Sided Fireplace

You will love the open concept layout, huge gourmet kitchen with upgraded cabinetry. Off the kitchen is the separate dinning room and eating area.