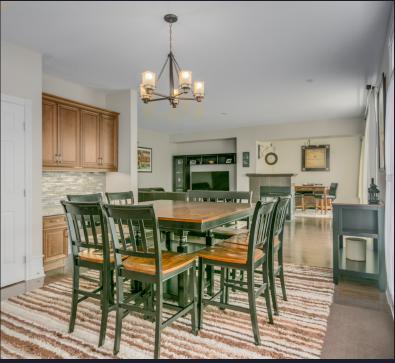

- Main Floor Office
- Open Concept
- High Quality Finishes
- 3-Sided Fireplace

You will love the open concept layout, huge gourmet kitchen with upgraded cabinetry. Off the kitchen is the separate dinning room and eating area.