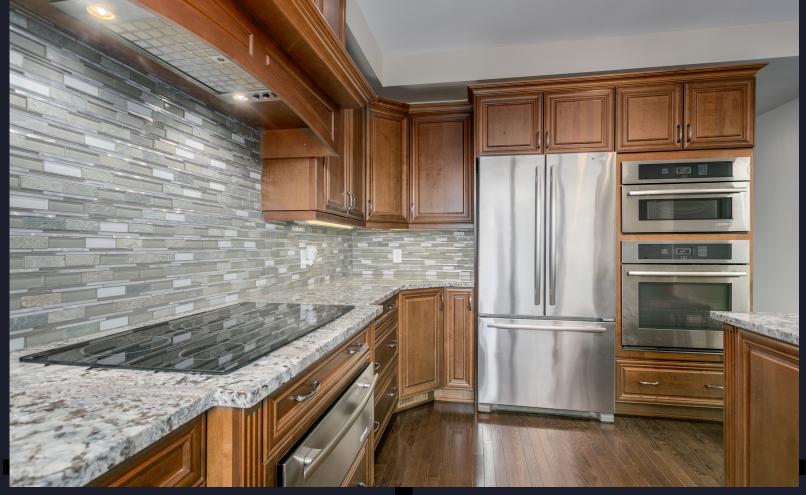

- High End Appliances
- Gorgeous Lighting
- Upgraded Cabinets
- Tile Backsplash

Upstairs features the same stunning features. Fully-equipped laundry room, four huge bedrooms and three amazing baths.

- Spiral Staircase
- Gorgeous Bathrooms
- Spacious Bedrooms
- Huge Windows