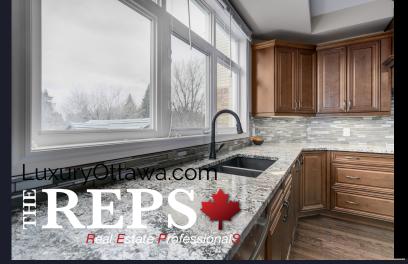

- Main Floor Office
- Open Concept
- High Quality Finishes
- 3-Sided Fireplace

You will love the open concept layout, huge gourmet kitchen with upgraded cabinetry. Off the kitchen is the separate dinning room and eating area.

- High End Appliances
- Gorgeous Lighting
- Upgraded Cabinets
- Tile Backsplash

Upstairs features the same stunning features. Fully-equipped laundry room, four huge bedrooms and three amazing baths.

- Spiral Staircase
- Gorgeous Bathrooms
- Spacious Bedrooms
- Huge Windows