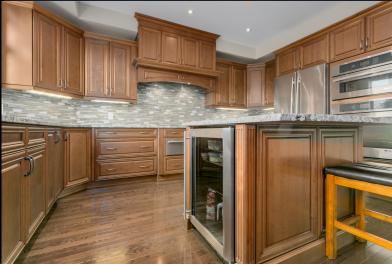

- Main Floor Office
- Open Concept
- High Quality Finishes
- 3-Sided Fireplace

You will love the open concept layout, huge gourmet kitchen with upgraded cabinetry. Off the kitchen is the separate dinning room and eating area.

- High End Appliances
- Gorgeous Lighting
- Upgraded Cabinets
- Tile Backsplash

Upstairs features the same stunning features. Fully-equipped laundry room, four huge bedrooms and three amazing baths.

- Spiral Staircase
- Gorgeous Bathrooms
- Spacious Bedrooms
- Huge Windows