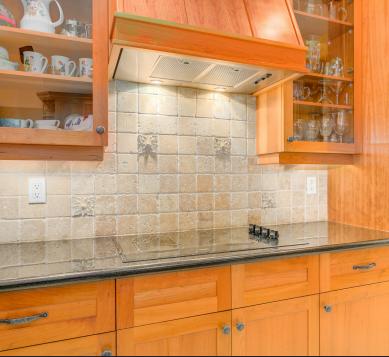

Exquisite cooking and dining areas that are expansive and formal yet quaint and homey which makes this space perfect for entertaining or just having breakfast with the family.

- High End Appliances
- Granite Counters
- Cherry Wood Cabinets
- Open Concept