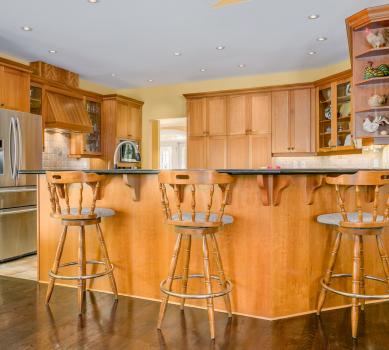

Exquisite cooking and dining areas that are expansive and formal yet quaint and homey which makes this space perfect for entertaining or just having breakfast with the family.

- High End Appliances
- Granite Counters
- Cherry Wood Cabinets
- Open Concept