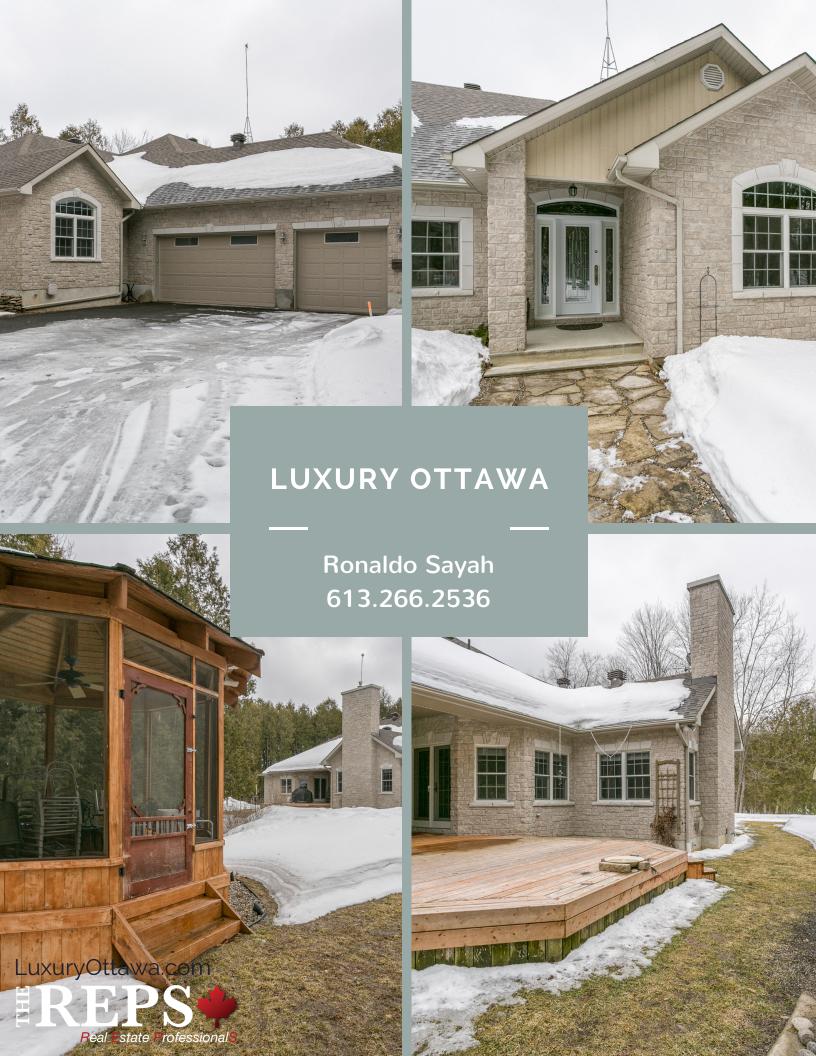

Beautiful custom built home. From the moment you walk in you are greeted by a stunning foyer, high ceilings and gorgeous attention to detail.

- Over 2700 sqft Main Unit
- Propane Stove in Living room
- Surround Sound System
- Vaulted Ceilings

Amazing views from every room in the house with access to your large private yard. Stunning hardwood and porcelain tiles throughout.

- Extra Wide Baseboards
- Crown Moulding Throughout
- Backing onto 2+ Acres