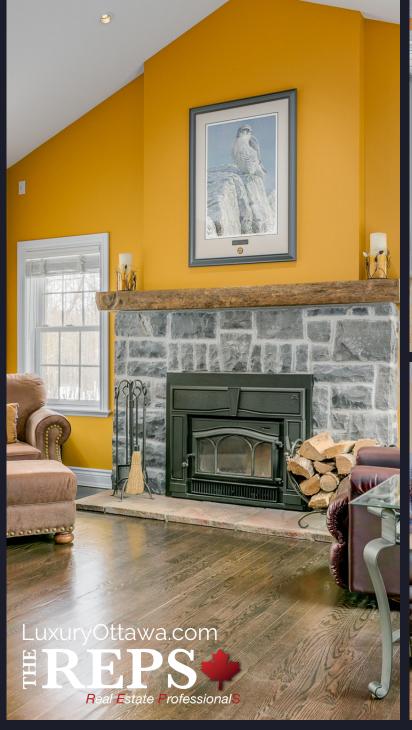

Beautiful custom built home. From the moment you walk in you are greeted by a stunning foyer, high ceilings and gorgeous attention to detail.

- Over 2700 sqft Main Unit
- Propane Stove in Living room
- Surround Sound System
- Vaulted Ceilings