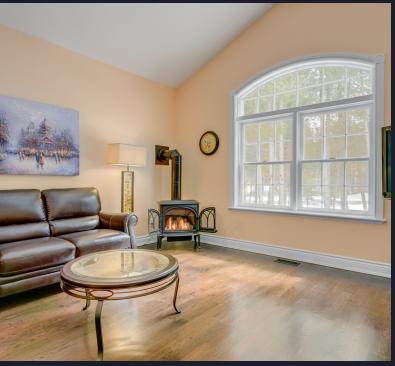

Beautiful custom built home. From the moment you walk in you are greeted by a stunning foyer, high ceilings and gorgeous attention to detail.

- Over 2700 sqft Main Unit
- Propane Stove in Living room
- Surround Sound System
- Vaulted Ceilings