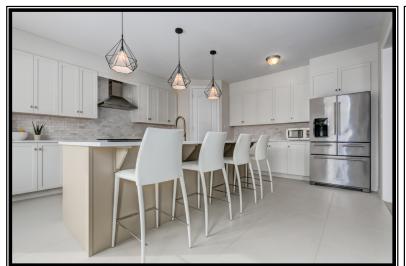

## Immaculate Two Storey Detached Home

Spectacular 4 bed 3 bath luxury two story home with a 2 car garage will surely impress. The high-end finishes and fixtures are evident from the moment you enter and will be a reoccurring theme throughout the entire property. Large open concept rooms with high ceilings and large windows create a warm and welcoming space. The main floor boasts a large luxurious eat in kitchen with new high end stainless steel appliances, quartz countertops and a large pantry, separate dining room, spacious great room and an office. The lower level also comes equipped with large windows, high ceilings with similar luxurious finishes as upstairs. The second level is open and bright with 4 large bedrooms, walk in closet gorgeous ensuite and main bath. This floor plan is unbeatable and pride of ownership is evident throughout. Call today to book a private viewing!

**Basement** Full/Fully Finished

**Heating/Fuel** Forced Air, Natural Gas Air Conditioning Central Air Conditioning

**Kitchen** 15'7" x 10'0" **Eating Area** 15'7" x 9'4" **Great Room** 18'4" x 15'8" Living/Dining Rm 15'6" x 18'0"

Light Fixtures

Property High- -Gourmet Kitchen **lights** -Large Pantry

-Quartz Counters -Stainless Steel Appli-

ances

-High Ceilings

-Large Windows

-Laundry on 2nd Floor -Hardwood Flooring

**330** Everglade Way Ottawa, ON