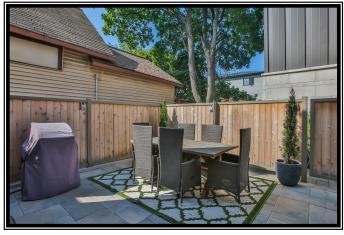

## **Executive End Unit Townhome**

Modern and spacious, Barry J Hobin designed brownstone located in the heart of Ottawa's most sought-after neighborhood of Westboro. Perfect for residential or commercial use (LC), with over 1800 square feet of bright, open-concept living spaces, including 3 bedrooms and 2.5 baths. Large master suite features ensuite, walk-in closet and spectacular balcony. Quality finishings throughout, including hardwood floors, quartz countertops, thermofoil cabinets and custom stone fireplace. Private rear patio and two heated, underground parking spots included. Welcome home!

**Property High-** Commercial (R3)

**lights** Hardwood and Tile 2 Car Heated Underground Parking **Quartz Countertops** 

**Fireplace** 

Finished Basement Heart of Westboro 3rd Floor Balcony Hydrofoil Cabinets

Stainless Steal Appliances Private Fenced Yard

458 Churchill Avenue Ottawa, ON

**\$**3,250