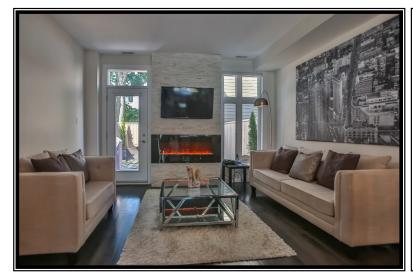

## **Executive End Unit Townhome**

Modern and spacious, Barry J Hobin designed brownstone located in the heart of Ottawa's most sought-after neighborhood of Westboro. Perfect for residential or commercial use (LC), with over 1800 square feet of bright, open-concept living spaces, including 3 bedrooms and 2.5 baths. Large master suite features ensuite, walk-in closet and spectacular balcony. Quality finishings throughout, including hardwood floors, quartz countertops, thermofoil cabinets and custom stone fireplace. Private rear patio and two heated, underground parking spots included. Welcome home!

**Property High-** Commercial (R3)

**lights** Hardwood and Tile 2 Car Heated Underground Parking **Quartz Countertops** 

**Fireplace** 

Finished Basement Heart of Westboro 3rd Floor Balcony Hydrofoil Cabinets