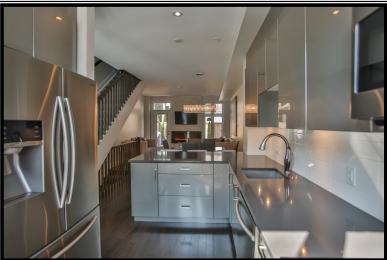

## **Executive End Unit Townhome**

Modern and spacious, Barry J Hobin designed brownstone located in the heart of Ottawa's most sought-after neighborhood of Westboro. Perfect for residential or commercial use (LC), with over 1800 square feet of bright, open-concept living spaces, including 3 bedrooms and 2.5 baths. Large master suite features ensuite, walk-in closet and spectacular balcony. Quality finishings throughout, including hardwood floors, quartz countertops, thermofoil cabinets and custom stone fireplace. Private rear patio and two heated, underground parking spots included. Welcome home!

Stainless Steal Appliances Private Fenced Yard

458 Churchill Avenue Ottawa, ON

**\$**3,250