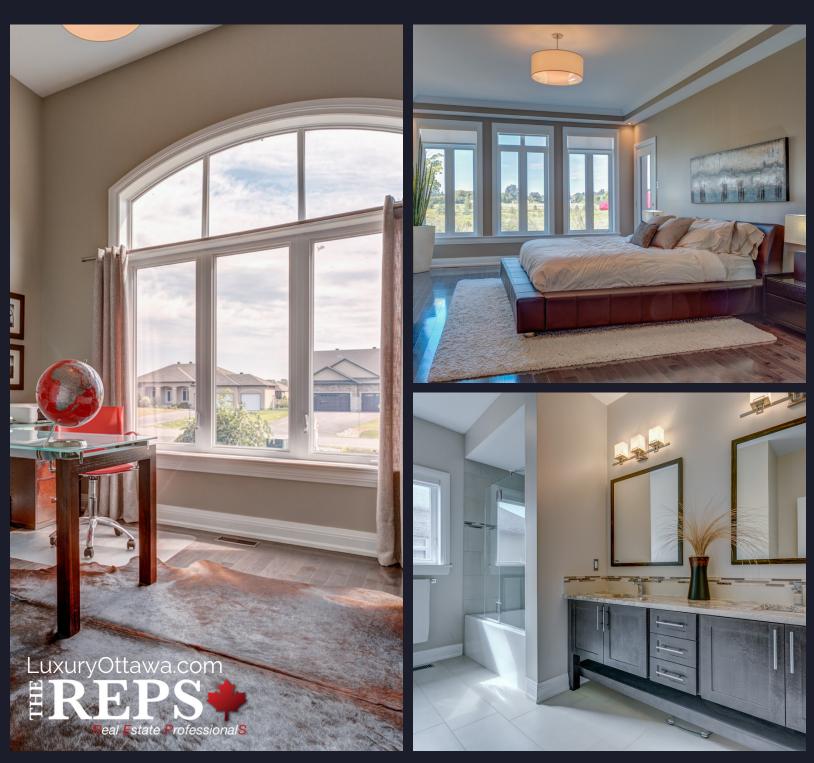

Walk inside and you are welcomed by high ceilings, stunning bright, oversized windows and top of the line hardwood and tile flooring throughout.

- Large, Bright Windows
- Open Concept
- Stunning Gas Fireplaces
- Gorgeous Lighting

Main floor features three bedrooms including spacious Master Bedroom with custom walk-in closet and spa-like ensuite Ensuite bathroom with heated floors Custom Closet Designed by California Closets Huge Windows