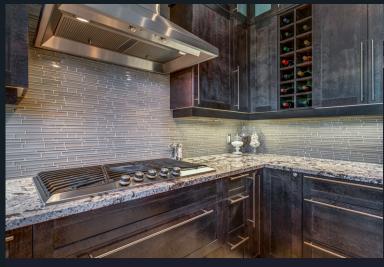

You will love the open concept layout of the huge custom gourmet kitchen, with built-in appliances, soft-close drawers and cabinets, and wall pantry with sliding shelves.

- High End Viking Appliances
- Gorgeous Lighting
- Quiet Close Cabinets
- Built-in Microwave, Oven and Winerack