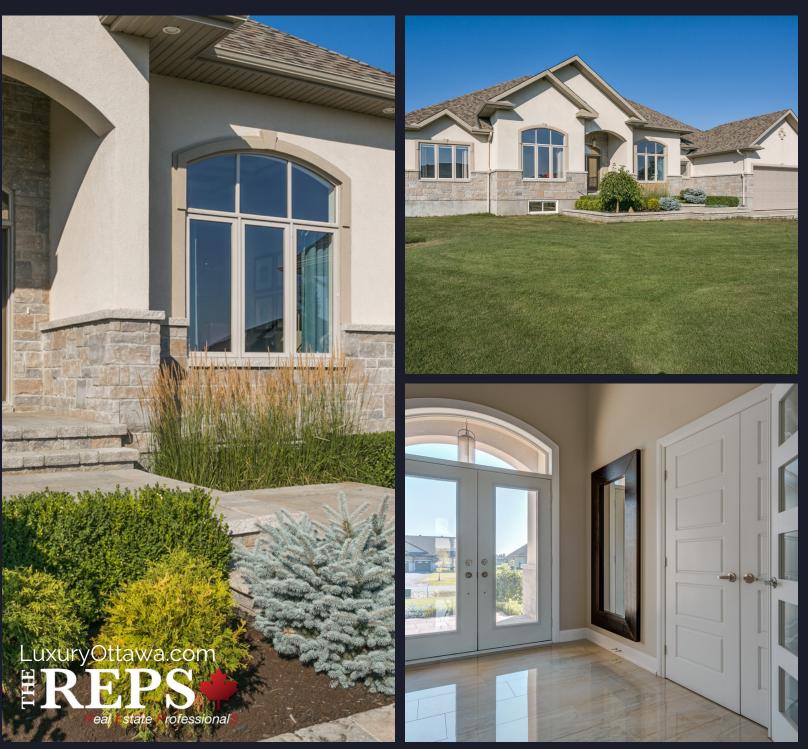

You will fall in love with this property before you even walk inside. The gorgeous craftsmanship is evident from the stone work to the architectural design to the tasteful professional landscaping.

- Stone and Stucco Exterior
- Professional Landscaping
- Interlock Patio and Walkway
- 3 Car Oversize Garage

Walk inside and you are welcomed by high ceilings, stunning bright, oversized windows and top of the line hardwood and tile flooring throughout.

- Large, Bright Windows
- Open Concept
- Stunning Gas Fireplaces
- Gorgeous Lighting