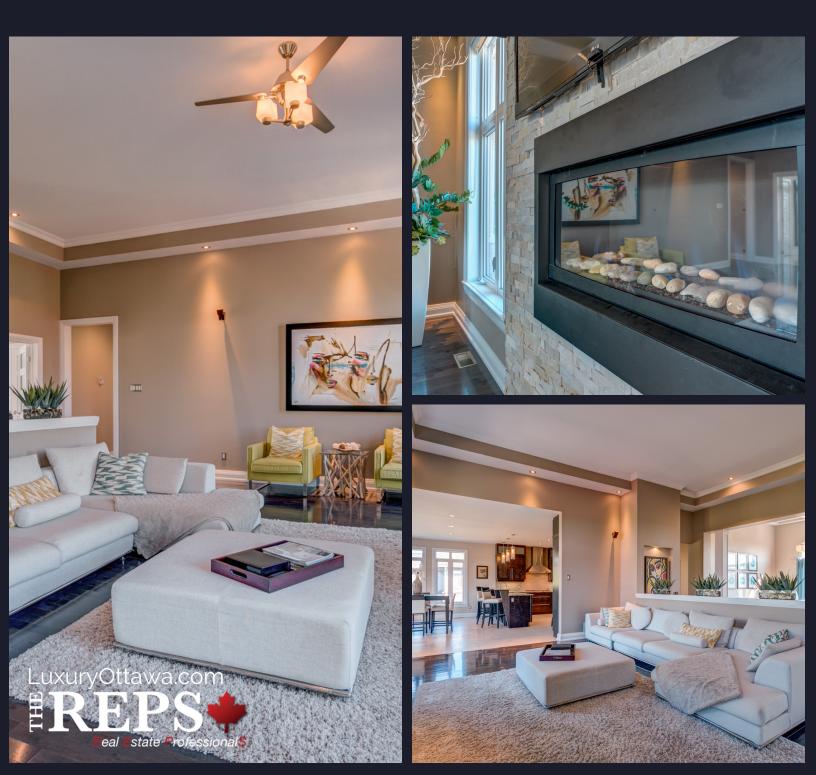

Walk inside and you are welcomed by high ceilings, stunning bright, oversized windows and top of the line hardwood and tile flooring throughout.

- Large, Bright Windows
- Open Concept
- Stunning Gas Fireplaces
- Gorgeous Lighting

You will love the open concept layout of the huge custom gourmet kitchen, with built-in appliances, soft-close drawers and cabinets, and wall pantry with sliding shelves.

- High End Viking Appliances
- Gorgeous Lighting
- Quiet Close Cabinets
- Built-in Microwave, Oven and Winerack