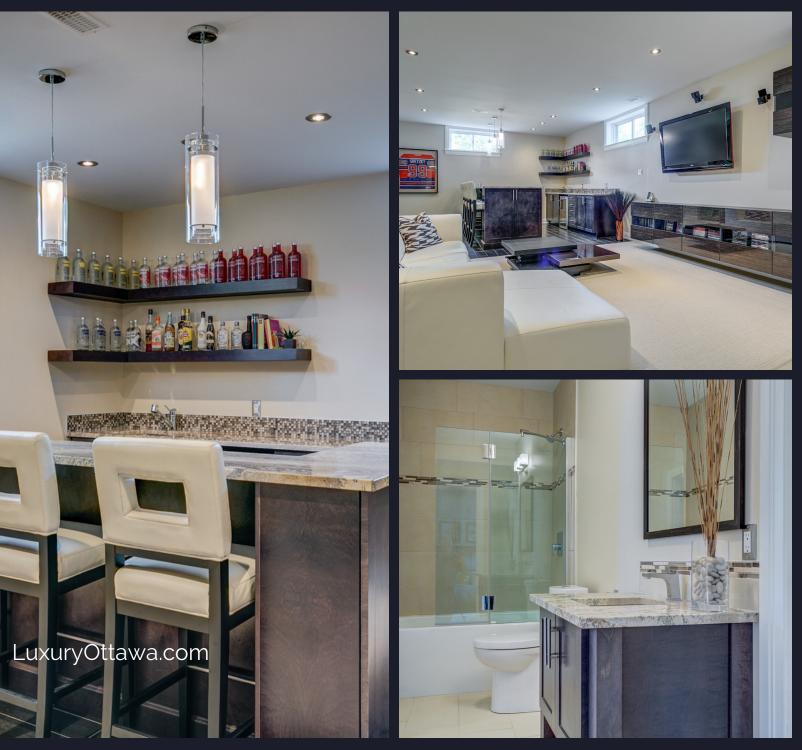

Functional layout and beautiful finishes continue downstairs to the huge basement that boasts spacious rec room and custom bar by Laurysen with soft-close drawers and cabinets, comfortable bedroom and full bath

- Pot Lighting
- Wet Bar
- High-End Carpeting
- Guest Bedroom and Bathroom