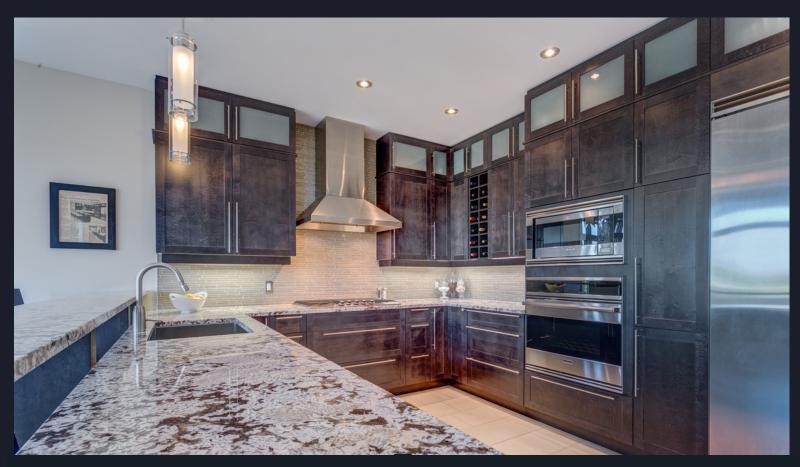

You will love the open concept layout of the huge custom gourmet kitchen, with built-in appliances, soft-close drawers and cabinets, and wall pantry with sliding shelves.

- High End Viking Appliances
- Gorgeous Lighting
- Quiet Close Cabinets
- Built-in Microwave, Oven and Winerack