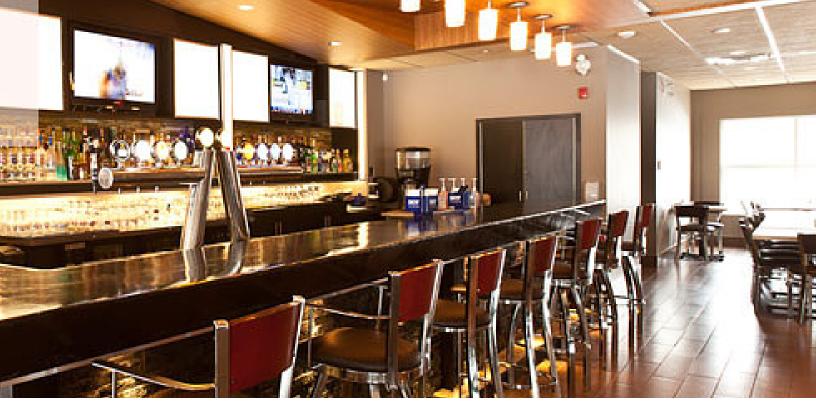

Functional layout and beautiful finishes continue downstairs to the huge basement that boasts spacious rec room and custom bar by Laurysen with soft-close drawers and cabinets, comfortable bedroom and full bath

- Pot Lighting
- Wet Bar
- High-End Carpeting
- Guest Bedroom and Bathroom